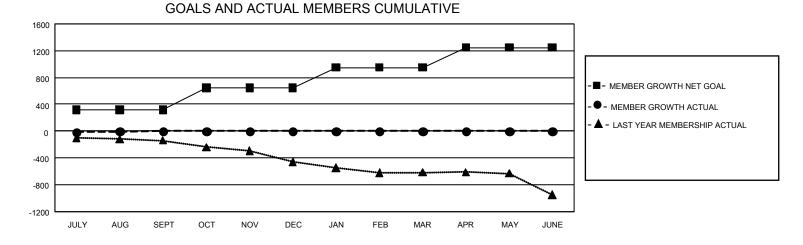

## GAT MONTHLY MEMBERSHIP PROGRESS REPORT

GMT Constitutional Area 1, Group C

REPORT DOES NOT INCLUDE CLUBS IN UNDISTRICTED AREAS.

| Clubs                 |               |           |               | Members               |                         |                         |                                                    |
|-----------------------|---------------|-----------|---------------|-----------------------|-------------------------|-------------------------|----------------------------------------------------|
| RESULTS FOR 2021-2022 |               |           |               | RESULTS FOR 2021-2022 |                         |                         |                                                    |
| QUARTER               | NEW CLUB GOAL | NEW CLUBS | DROPPED CLUBS | QUARTER               | MBER GROWTH NET<br>GOAL | MEMBER GROWTH<br>ACTUAL | DROPPED MEMBERS<br>ACTUAL (including<br>transfers) |
| JULY/AUG/SEPT         | - 3           | 0         | 4             | JULY/AUG/SEPT         | 320                     | 311                     | 280                                                |
| OCT/NOV/DEC           | 21            | 0         | 0             | OCT/NOV/DEC           | 328                     | 0                       | 0                                                  |
| JAN/FEB/MAR           | 15            | 0         | 0             | JAN/FEB/MAR           | 303                     | 0                       | 0                                                  |
| APR/MAY/JUNE          | 24            | 0         | 0             | APR/MAY/JUNE          | 298                     | 0                       | 0                                                  |