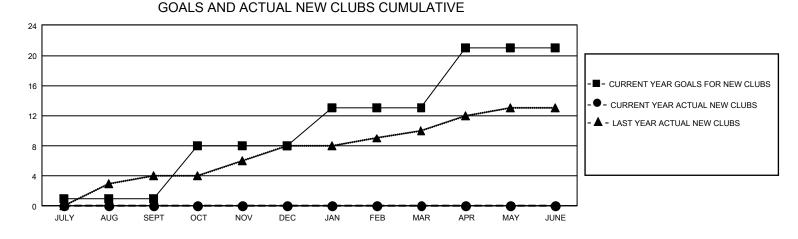

## GAT MONTHLY MEMBERSHIP PROGRESS REPORT

GMT Constitutional Area 1, Group C

REPORT DOES NOT INCLUDE CLUBS IN UNDISTRICTED AREAS.

| Clubs                 |               |           |               | Members               |                         |                         |                                                    |
|-----------------------|---------------|-----------|---------------|-----------------------|-------------------------|-------------------------|----------------------------------------------------|
| RESULTS FOR 2021-2022 |               |           |               | RESULTS FOR 2021-2022 |                         |                         |                                                    |
| QUARTER               | NEW CLUB GOAL | NEW CLUBS | DROPPED CLUBS | QUARTER               | MBER GROWTH NET<br>GOAL | MEMBER GROWTH<br>ACTUAL | DROPPED MEMBERS<br>ACTUAL (including<br>transfers) |
| JULY/AUG/SEPT         | - 3           | 0         | 4             | JULY/AUG/SEPT         | 320                     | 311                     | 280                                                |
| OCT/NOV/DEC           | 21            | 0         | 0             | OCT/NOV/DEC           | 328                     | 0                       | 0                                                  |
| JAN/FEB/MAR           | 15            | 0         | 0             | JAN/FEB/MAR           | 303                     | 0                       | 0                                                  |
| APR/MAY/JUNE          | 24            | 0         | 0             | APR/MAY/JUNE          | 298                     | 0                       | 0                                                  |